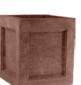

## ASHFORD PEDESTAL

| Cat#      | Top ID | Ht. | Base   | Wt.     |
|-----------|--------|-----|--------|---------|
| JCS-86430 | 14.75" | 17" | 14.75" | 181 lbs |
| JCS-86431 | 14.75" | 26" | 14.75" | 288 lbs |