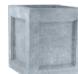

## ASHFORD PEDESTAL

| Cat#      | Top ID | Ht. | Base   | Wt.     |
|-----------|--------|-----|--------|---------|
| JCS-86430 | 14.75" | 17" | 14.75" | 181 lbs |
| JCS-86431 | 14.75" | 26" | 14.75" | 288 lbs |