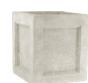

## ASHFORD PEDESTAL

| Cat#      | Top ID | Ht. | Base   | Wt.     |
|-----------|--------|-----|--------|---------|
| JCS-86430 | 14.75" | 17" | 14.75" | 181 lbs |
| JCS-86431 | 14.75" | 26" | 14.75" | 288 lbs |