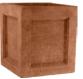

## ASHFORD PEDESTAL

| Cat#      | Top ID | Ht. | Base   | Wt.     |
|-----------|--------|-----|--------|---------|
| JCS-86430 | 14.75" | 17" | 14.75" | 181 lbs |
| JCS-86431 | 14.75" | 26" | 14.75" | 288 lbs |