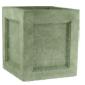

## ASHFORD PEDESTAL

| Cat#      | Top ID | Ht. | Base   | Wt.     |
|-----------|--------|-----|--------|---------|
| JCS-86430 | 14.75" | 17" | 14.75" | 181 lbs |
| JCS-86431 | 14.75" | 26" | 14.75" | 288 lbs |