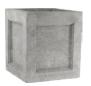

## ASHFORD PEDESTAL

| Cat#      | Top ID | Ht. | Base   | Wt.     |
|-----------|--------|-----|--------|---------|
| JCS-86430 | 14.75" | 17" | 14.75" | 181 lbs |
| JCS-86431 | 14.75" | 26" | 14.75" | 288 lbs |