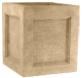

## FINISHES

Smooth Finish

Natural Finish

Choose your finish. The Smooth finish has been patched, blended, and sanded (additional charge). The Natural finish celebrates the art of imperfection with minor, natural pitting.