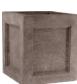

## FINISHES

Smooth Finish

Natural Finish

Choose your finish. The Smooth finish has been patched, blended, and sanded (additional charge). The Natural finish celebrates the art of imperfection with minor, natural pitting.