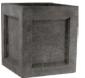

## ASHFORD PEDESTAL

| Cat#      | Top ID | Ht. | Base   | Wt.     |
|-----------|--------|-----|--------|---------|
| JCS-86430 | 14.75" | 17" | 14.75" | 181 lbs |
| JCS-86431 | 14.75" | 26" | 14.75" | 288 lbs |