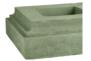

## **ASHFORD BASE**

| Cat#      | Top ID | Ht.  | Base | Wt.     |
|-----------|--------|------|------|---------|
| JCS-86432 | 15.5"  | 6.5" | 19"  | 120 lbs |

Grey

Limestone

Graphite

Blue Mist

Conifer Green