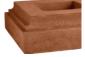

## **ASHFORD BASE**

| Cat#      | Top ID | Ht.  | Base | Wt.     |
|-----------|--------|------|------|---------|
| JCS-86432 | 15.5"  | 6.5" | 19"  | 120 lbs |

Grey

Limestone

Graphite

Blue Mist

Conifer Green