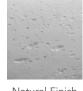

## **FINISHES**

Natural Finish

Choose your finish. The Smooth finish has been patched, blended, and sanded (additional charge). The Natural finish celebrates the art of imperfection with minor, natural pitting.