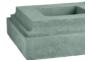

## **ASHFORD BASE**

| Cat#      | Top ID | Ht.  | Base | Wt.     |
|-----------|--------|------|------|---------|
| JCS-86432 | 15.5"  | 6.5" | 19"  | 120 lbs |

Grey

Limestone

Graphite

Blue Mist

Conifer Green