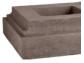

## **ASHFORD BASE**

| Cat#      | Top ID | Ht.  | Base | Wt.     |
|-----------|--------|------|------|---------|
| JCS-86432 | 15.5"  | 6.5" | 19"  | 120 lbs |

Grey

Limestone

Graphite

Blue Mist

Conifer Green