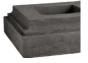

## **ASHFORD BASE**

| Cat#      | Top ID | Ht.  | Base | Wt.     |
|-----------|--------|------|------|---------|
| JCS-86432 | 15.5"  | 6.5" | 19"  | 120 lbs |

Grey

Limestone

Graphite

Blue Mist

Conifer Green