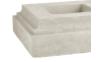

## **ASHFORD BASE**

| Cat#      | Top ID | Ht.  | Base | Wt.     |
|-----------|--------|------|------|---------|
| JCS-86432 | 15.5"  | 6.5" | 19"  | 120 lbs |

Grey

Limestone

Graphite

Blue Mist

Conifer Green