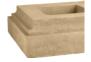

## **ASHFORD BASE**

| Cat#      | Top ID | Ht.  | Base | Wt.     |
|-----------|--------|------|------|---------|
| JCS-86432 | 15.5"  | 6.5" | 19"  | 120 lbs |

Grey

Limestone

Graphite

Blue Mist

Conifer Green