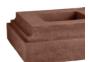

## **ASHFORD BASE**

| Cat#      | Top ID | Ht.  | Base | Wt.     |
|-----------|--------|------|------|---------|
| JCS-86432 | 15.5"  | 6.5" | 19"  | 120 lbs |

Grey

Limestone

Graphite

Blue Mist

Conifer Green