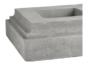

## **ASHFORD BASE**

| Cat#      | Top ID | Ht.  | Base | Wt.     |
|-----------|--------|------|------|---------|
| JCS-86432 | 15.5"  | 6.5" | 19"  | 120 lbs |

Grey

Limestone

Graphite

Blue Mist

Conifer Green