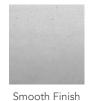

## **FINISHES**

Natural Finish

Choose your finish. The Smooth finish has been patched, blended, and sanded (additional charge). The Natural finish celebrates the art of imperfection with minor, natural pitting.