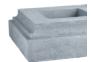

## **ASHFORD BASE**

| Cat#      | Top ID | Ht.  | Base | Wt.     |
|-----------|--------|------|------|---------|
| JCS-86432 | 15.5"  | 6.5" | 19"  | 120 lbs |

Grey

Limestone

Graphite

Blue Mist

Conifer Green