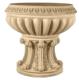

## ST. TROPEZ BOWL W/ PEDESTAL

| Cat#        | OD/W | Top ID | Ht.   | Base  | Wt.     |
|-------------|------|--------|-------|-------|---------|
| JCS-86730SB | 42"  | 33.5"  | 39.5" | 27.5" | 851 lbs |