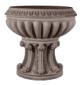

## ST. TROPEZ BOWL W/ PEDESTAL

| Cat#        | OD/W | Top ID | Ht.   | Base  | Wt.     |
|-------------|------|--------|-------|-------|---------|
| JCS-86730SB | 42"  | 33.5"  | 39.5" | 27.5" | 851 lbs |