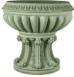

## ST. TROPEZ BOWL W/ PEDESTAL

| Cat#        | OD/W | Top ID | Ht.   | Base  | Wt.     |
|-------------|------|--------|-------|-------|---------|
| JCS-86730SB | 42"  | 33.5"  | 39.5" | 27.5" | 851 lbs |