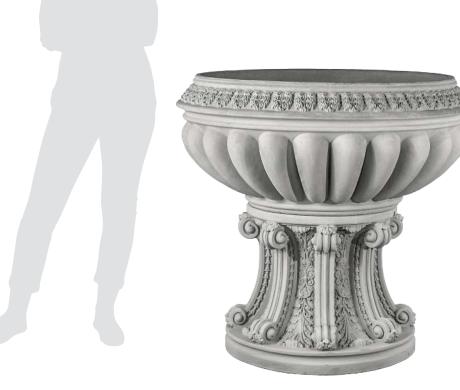

## ST. TROPEZ BOWL W/ PEDESTAL

| Cat#        | OD/W | Top ID | Ht.   | Base  | Wt.     |
|-------------|------|--------|-------|-------|---------|
| JCS-86730SB | 42"  | 33.5"  | 39.5" | 27.5" | 851 lbs |