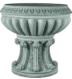

## ST. TROPEZ BOWL W/ PEDESTAL

| Cat#        | OD/W | Top ID | Ht.   | Base  | Wt.     |
|-------------|------|--------|-------|-------|---------|
| JCS-86730SB | 42"  | 33.5"  | 39.5" | 27.5" | 851 lbs |