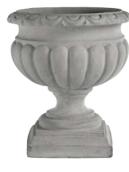

## QUEEN'S URN

| Cat#      | OD/W | Top ID | Ht.   | Base | Wt.     |
|-----------|------|--------|-------|------|---------|
| JCS-86105 | 18"  | 13"    | 20.5" | 12"  | 114 lbs |

T

Aqua Green

Blue Mist

Conifer Green